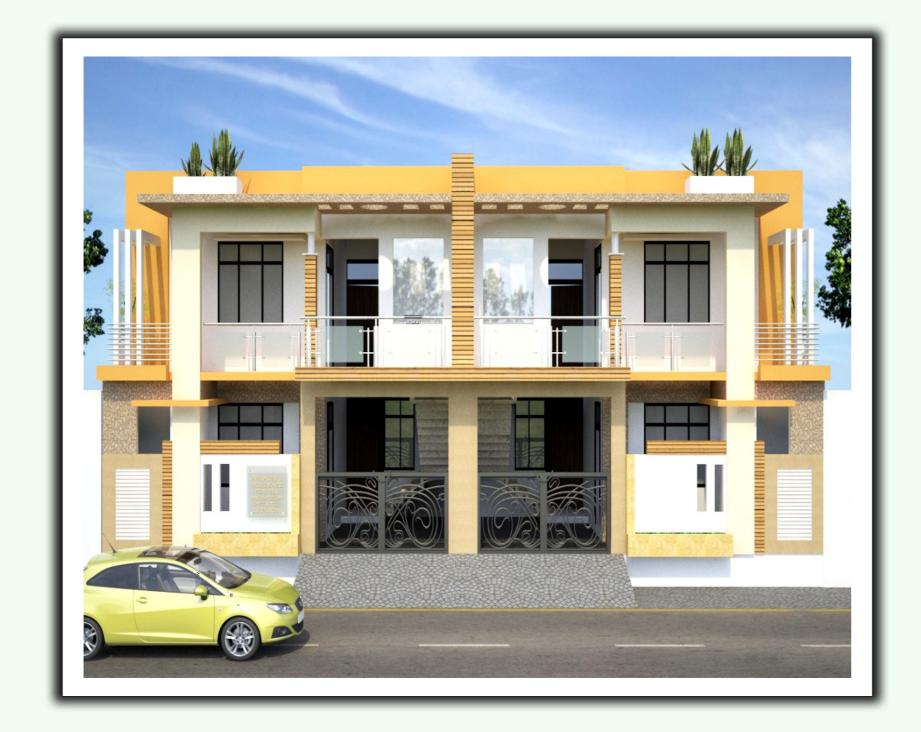

► 1 MASTER BEDROOM+2 BEDROOM

▶ 1 MODULER KITCHEN

▶ 1 DRAWING ROOM

**▶ DINING + LIVING** 

**DUAL TOILETS** 

► PLOT AREA: 1250 Sq. Feet

► GROUND FLOOR: 1340 Sq. Feet

► FIRST FLOOR : 550 Sq. Feet

► TOTAL AREA: 1890 Sq. Feet

**▶ 3 BHK** 

► 1 MASTER BEDROOM + 2 BEDROOM

▶ 1 MODULER KITCHEN

▶ 1 DRAWING ROOM

**▶ LIVING ROOM+DINING** 

**DUAL TOILETS** 