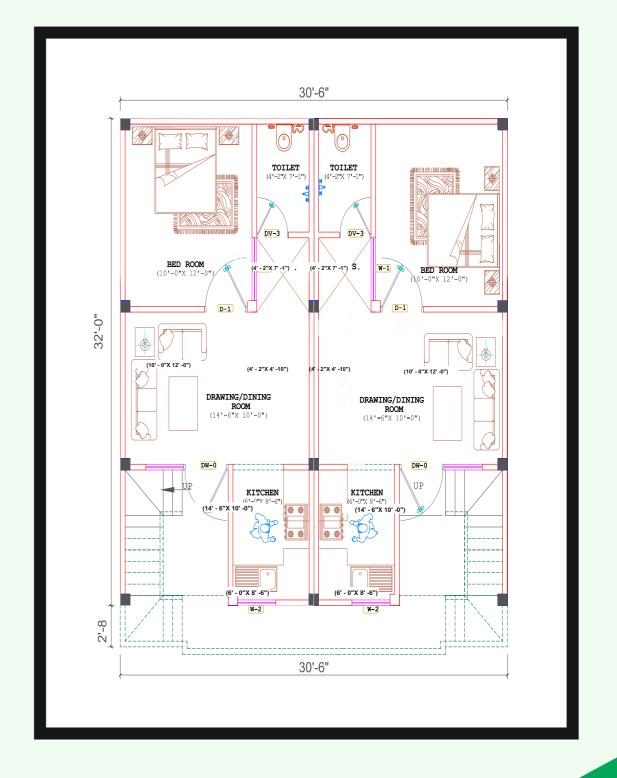

▶ PLOT AREA: 490 Sq. Feet

► GROUND FLOOR: 536 Sq. Feet

► FIRST FLOOR 180 Sq. Feet

► TOTAL AREA: 716 Sq. Feet

▶ 1 BHK

▶ 1 MASTER BEDROOM

▶ 1 KITCHEN

► LIVING + DINING

**▶ SINGLE TOILET** 

► PLOT AREA: 640 Sq. Feet

► GROUND FLOOR: 696 Sq. Feet

► FIRST FLOOR: 300 Sq. Feet

► TOTAL AREA: 996 Sq. Feet

▶ 2 BHK

▶ 1 MASTER BEDROOM+1BEDROOM

▶ 1 KITCHEN

► LIVING + DINING

**▶ SINGLE TOILET** 

► PLOT AREA: 800 Sq. Feet

► GROUND FLOOR: 836 Sq. Feet

► FIRST FLOOR : 300 Sq. Feet

► TOTAL AREA: 1136 Sq. Feet

**▶ 3 BHK** 

▶ 1 MASTER BEDROOM+2 BEDROOM

▶ 1 KITCHEN

▶ 1 DRAWING ROOM

**DUAL TOILETS** 

► PLOT AREA: 1000 Sq. Feet

► GROUND FLOOR: 1080 Sq. Feet

► FIRST FLOOR : 300 Sq. Feet

► TOTAL AREA: 1380 Sq. Feet

**▶ 3 BHK** 

► 1 MASTER BEDROOM+2 BEDROOM

▶ 1 MODULER KITCHEN

▶ 1 DRAWING ROOM

**▶ DINING + LIVING** 

**DUAL TOILETS** 

► PLOT AREA: 1250 Sq. Feet

► GROUND FLOOR: 1340 Sq. Feet

► FIRST FLOOR : 550 Sq. Feet

► TOTAL AREA: 1890 Sq. Feet

**▶ 3 BHK** 

► 1 MASTER BEDROOM + 2 BEDROOM

▶ 1 MODULER KITCHEN

▶ 1 DRAWING ROOM

**▶ LIVING ROOM+DINING** 

**DUAL TOILETS** 