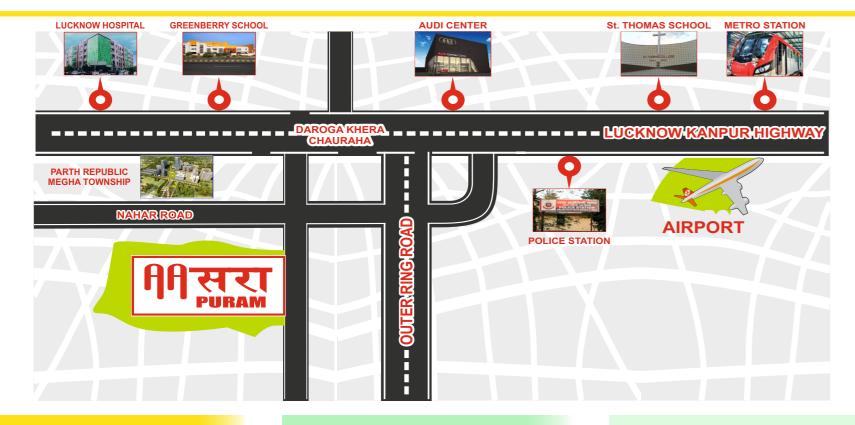

## AASRAA PURAM AT DAROGA KHERA, KANPUR ROAD, LUCKNOW, U.P.

300 Mtr. From **Kanpur National Highway** 

**About Parth Republic** Megha Township

5.5 KM. From

**Lucknow Metro Station** 

5 KM. From **Lucknow Airport**  10 KM. From **Bus Station** 

14 KM. From

**Charbagh Railway Station** 

Hall No. 6, First Floor, Brahmkunj Complex, Opposite Phoenix Mall, Alambagh, Lucknow-226012

Website: www.tejinfrazone.in, Email: tejinfrazone@gamil.com

Contact Us: \$\infty\$ 0522-4026900 | \$\infty\$ 9519500600/9794489999