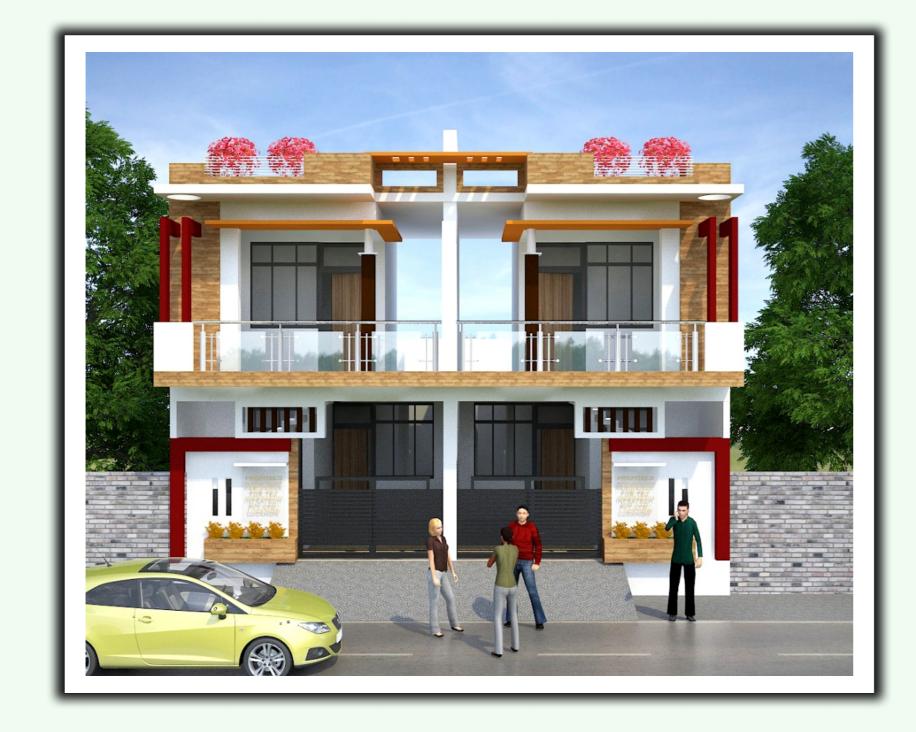

▶ PLOT AREA: 490 Sq. Feet

► GROUND FLOOR: 536 Sq. Feet

► FIRST FLOOR 180 Sq. Feet

► TOTAL AREA: 716 Sq. Feet

▶ 1 BHK

▶ 1 MASTER BEDROOM

▶ 1 KITCHEN

► LIVING + DINING

**▶ SINGLE TOILET** 

► PLOT AREA: 640 Sq. Feet

► GROUND FLOOR: 696 Sq. Feet

► FIRST FLOOR: 300 Sq. Feet

► TOTAL AREA: 996 Sq. Feet

▶ 2 BHK

▶ 1 MASTER BEDROOM+1BEDROOM

▶ 1 KITCHEN

► LIVING + DINING

**▶ SINGLE TOILET** 

► PLOT AREA: 800 Sq. Feet

► GROUND FLOOR: 836 Sq. Feet

► FIRST FLOOR : 300 Sq. Feet

► TOTAL AREA: 1136 Sq. Feet

**▶ 3 BHK** 

▶ 1 MASTER BEDROOM+2 BEDROOM

▶ 1 KITCHEN

▶ 1 DRAWING ROOM

**DUAL TOILETS** 

► PLOT AREA: 1000 Sq. Feet

► GROUND FLOOR: 1080 Sq. Feet

► FIRST FLOOR : 300 Sq. Feet

► TOTAL AREA: 1380 Sq. Feet

**▶ 3 BHK** 