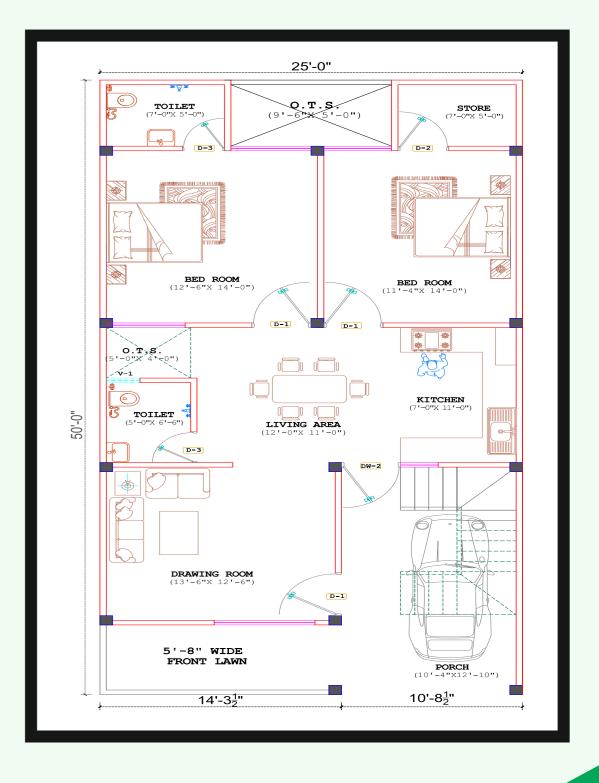

▶ PLOT AREA: 490 Sq. Feet

► GROUND FLOOR: 536 Sq. Feet

► FIRST FLOOR 180 Sq. Feet

► TOTAL AREA: 716 Sq. Feet

▶ 1 BHK

▶ 1 MASTER BEDROOM

▶ 1 KITCHEN

► LIVING + DINING

**▶ SINGLE TOILET** 

► PLOT AREA: 640 Sq. Feet

► GROUND FLOOR: 696 Sq. Feet

► FIRST FLOOR: 300 Sq. Feet

► TOTAL AREA: 996 Sq. Feet

▶ 2 BHK

▶ 1 MASTER BEDROOM+1BEDROOM

▶ 1 KITCHEN

► LIVING + DINING

**▶ SINGLE TOILET** 

► PLOT AREA: 800 Sq. Feet

► GROUND FLOOR: 836 Sq. Feet

► FIRST FLOOR : 300 Sq. Feet

► TOTAL AREA: 1136 Sq. Feet

**▶ 3 BHK** 

▶ 1 MASTER BEDROOM+2 BEDROOM

▶ 1 KITCHEN

▶ 1 DRAWING ROOM

**DUAL TOILETS** 

► PLOT AREA: 1000 Sq. Feet

► GROUND FLOOR: 1080 Sq. Feet

► FIRST FLOOR : 300 Sq. Feet

► TOTAL AREA: 1380 Sq. Feet

**▶ 3 BHK** 

► 1 MASTER BEDROOM+2 BEDROOM

▶ 1 MODULER KITCHEN

▶ 1 DRAWING ROOM

**▶ DINING + LIVING** 

**DUAL TOILETS** 

► PLOT AREA: 1250 Sq. Feet

► GROUND FLOOR: 1340 Sq. Feet

► FIRST FLOOR : 550 Sq. Feet

► TOTAL AREA: 1890 Sq. Feet

**▶ 3 BHK** 

► 1 MASTER BEDROOM + 2 BEDROOM

▶ 1 MODULER KITCHEN

▶ 1 DRAWING ROOM

**▶ LIVING ROOM+DINING** 

**DUAL TOILETS** 