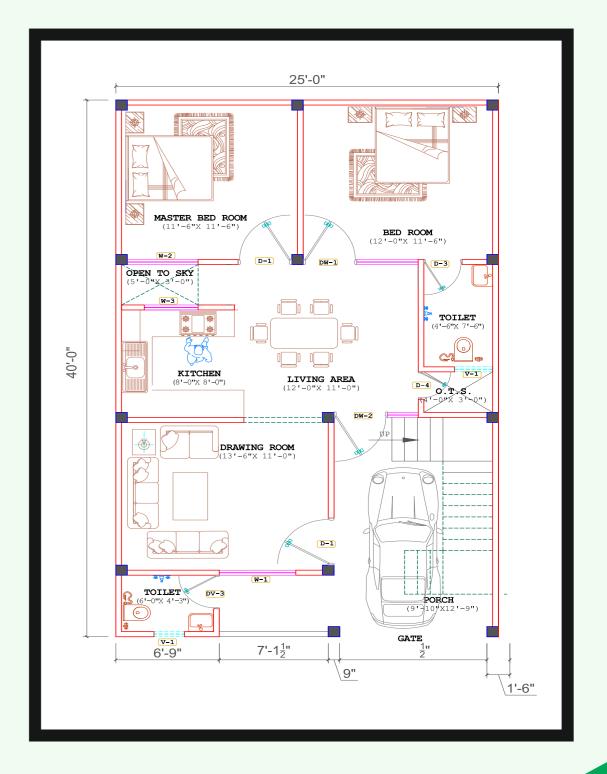

▶ PLOT AREA: 490 Sq. Feet

► GROUND FLOOR: 536 Sq. Feet

► FIRST FLOOR 180 Sq. Feet

► TOTAL AREA: 716 Sq. Feet

▶ 1 BHK

▶ 1 MASTER BEDROOM

▶ 1 KITCHEN

► LIVING + DINING

**▶ SINGLE TOILET** 

► PLOT AREA: 640 Sq. Feet

► GROUND FLOOR: 696 Sq. Feet

► FIRST FLOOR: 300 Sq. Feet

► TOTAL AREA: 996 Sq. Feet

▶ 2 BHK

▶ 1 MASTER BEDROOM+1BEDROOM

▶ 1 KITCHEN

► LIVING + DINING

**▶ SINGLE TOILET** 

► PLOT AREA: 800 Sq. Feet

► GROUND FLOOR: 836 Sq. Feet

► FIRST FLOOR : 300 Sq. Feet

► TOTAL AREA: 1136 Sq. Feet

**▶ 3 BHK** 

▶ 1 MASTER BEDROOM+2 BEDROOM

▶ 1 KITCHEN

▶ 1 DRAWING ROOM

**DUAL TOILETS** 

► PLOT AREA: 1000 Sq. Feet

► GROUND FLOOR: 1080 Sq. Feet

► FIRST FLOOR : 300 Sq. Feet

► TOTAL AREA: 1380 Sq. Feet

**▶ 3 BHK** 

► 1 MASTER BEDROOM+2 BEDROOM

▶ 1 MODULER KITCHEN

▶ 1 DRAWING ROOM

**▶ DINING + LIVING** 

**DUAL TOILETS** 

► PLOT AREA: 1250 Sq. Feet

► GROUND FLOOR: 1340 Sq. Feet

► FIRST FLOOR : 550 Sq. Feet

► TOTAL AREA: 1890 Sq. Feet

**▶ 3 BHK** 

► 1 MASTER BEDROOM + 2 BEDROOM

▶ 1 MODULER KITCHEN

▶ 1 DRAWING ROOM

**▶ LIVING ROOM+DINING** 

**DUAL TOILETS** 