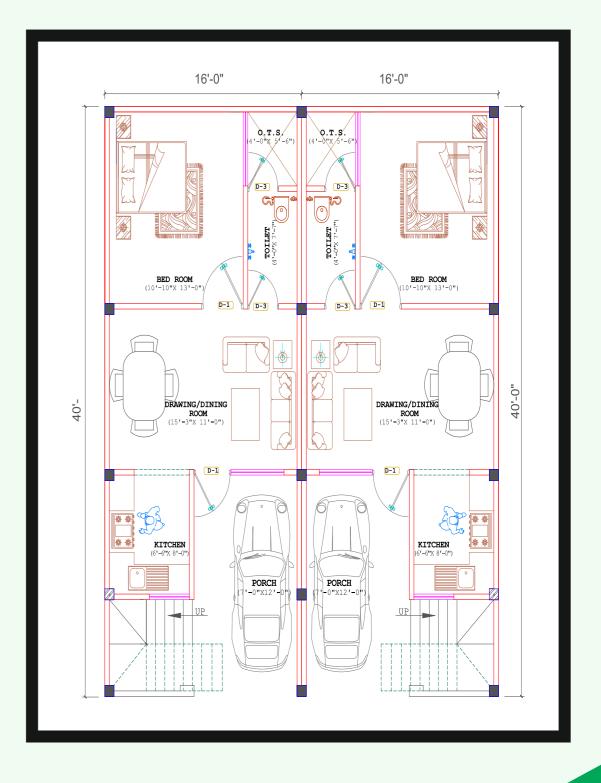

▶ PLOT AREA: 490 Sq. Feet

► GROUND FLOOR: 536 Sq. Feet

► FIRST FLOOR 180 Sq. Feet

► TOTAL AREA: 716 Sq. Feet

▶ 1 BHK

▶ 1 MASTER BEDROOM

▶ 1 KITCHEN

► LIVING + DINING

**▶ SINGLE TOILET** 

► PLOT AREA: 640 Sq. Feet

► GROUND FLOOR: 696 Sq. Feet

► FIRST FLOOR: 300 Sq. Feet

► TOTAL AREA: 996 Sq. Feet

▶ 2 BHK

▶ 1 MASTER BEDROOM+1BEDROOM

▶ 1 KITCHEN

► LIVING + DINING

**▶ SINGLE TOILET** 

► PLOT AREA: 800 Sq. Feet

► GROUND FLOOR: 836 Sq. Feet

► FIRST FLOOR : 300 Sq. Feet

► TOTAL AREA: 1136 Sq. Feet

**▶ 3 BHK** 

▶ 1 MASTER BEDROOM+2 BEDROOM

▶ 1 KITCHEN

▶ 1 DRAWING ROOM

**DUAL TOILETS** 

► PLOT AREA: 1000 Sq. Feet

► GROUND FLOOR: 1080 Sq. Feet

► FIRST FLOOR : 300 Sq. Feet

► TOTAL AREA: 1380 Sq. Feet

**▶ 3 BHK** 