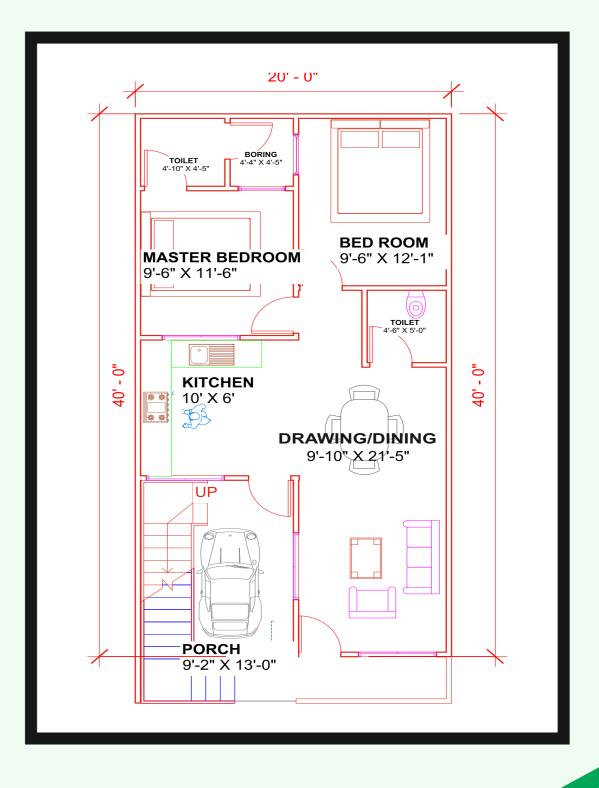

► 1 MASTER BEDROOM+2 BEDROOM

▶ 1 MODULER KITCHEN

▶ 1 DRAWING ROOM

**▶ DINING + LIVING** 

**DUAL TOILETS** 

► PLOT AREA: 1250 Sq. Feet

► GROUND FLOOR: 1340 Sq. Feet

► FIRST FLOOR : 550 Sq. Feet

► TOTAL AREA: 1890 Sq. Feet

**▶ 3 BHK** 

► 1 MASTER BEDROOM + 2 BEDROOM

▶ 1 MODULER KITCHEN

▶ 1 DRAWING ROOM

**▶ LIVING ROOM+DINING** 

**DUAL TOILETS** 